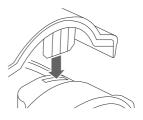

# ホッパーふたの取り付け(安全装置について)

- ホッパーふたを正しく取り付けないと、安全装置機能により本体が作動しない構造になっています。
- ご使用になる際はホッパーふたを次の手順で確実に取り付けてください。

ホッパーふたの突起と本体の安全スイッチ穴を合せる
 突起を最後までまっすぐに本体内に挿入する
 ホッパーふたと本体にすき間がないか確認する

- 斜めに挿入したり、完全に挿入されていなかったりすると、本体が 作動しませんのでご注意ください。
- ホッパーふたを取り外すときはまっすぐ上に引き上げてください。
   ふたを斜めに引き上げると突起を破損することがありますので十分ご注意ください。

突起・安全スイッチ穴拡大図