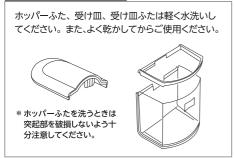

## ホッパーふたの 取り付け/取り外し

ホッパーふたを取り外す際 は真上に引き上げてください。斜めに引き上げると突 起を破損することがありま すので十分ご注意ください。 また、斜めに挿入したり、挿 入が不完全だと本体が作動 しないのでご注意ください。

# ホッパーふたの取り付け(安全装置について)

- ホッパーふたを正しく取り付けないと、安全装置機能により本体が作動しない構造になっています。
- ご使用になる際はホッパーふたを次の手順で確実に取り付けてください。

ホッパーふたの突起と本体の安全スイッチ穴を合せる
 突起を最後までまっすぐに本体内に挿入する
 ホッパーふたと本体にすき間がないか確認する

- 斜めに挿入したり、完全に挿入されていなかったりすると、本体が 作動しませんのでご注意ください。
- ホッパーふたを取り外すときはまっすぐ上に引き上げてください。
   ふたを斜めに引き上げると突起を破損することがありますので十分ご注意ください。