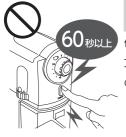

### 合計60秒以上の 連続使用はしない

作動時間の合計が60秒以 上になる連続使用はしない でください。モーター故障 の原因になります。

### 1回使用ごとに 休ませる

たくさんのコーヒー豆を挽 く際は、1回ごとに必ず5分 以上休ませてからご使用く ださい。長時間のご使用は コーヒー豆を熱くし香りを 失わせます。