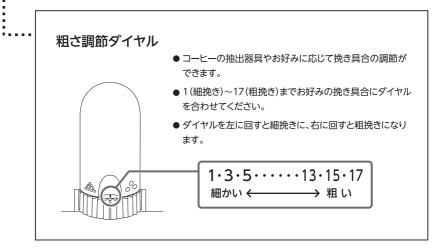

# ミル刃の固定

本体からホッパーふたを外し、ホッパー内にミル刃が固定されていることを確認してください。初めて ご使用になる際は、必ず確認してください。(工場出荷時には、固定されていません)

- ミル刃を取り外すときは、粗さ調節ダイヤルを指で押さえ、ミル刃の 上部分を時計回り(UNLOCKの方向)に回してください。
- ミル刃を取り付けるときは、粗さ調節ダイヤルを指で押さえ、ミル刃の上部分を反時計回り(LOCKの方向)に回してしっかり固定してください。
- 水平な場所で使用してください。
- コーヒー粉が周囲に飛散することがありますので、大きな紙などを 敷いてご使用になることをお勧めします。
- 本体と受け皿の間にコーヒーかすなどが無いことを確認してください。すき間からコーヒー粉が飛び散ることがあります。

### 4. 粗さ調節ダイヤル、杯数ダイヤルを合わせる

「粗さ調節ダイヤル」をお好みの挽き具合に合わせ、「杯 数ダイヤル」で必要な杯数をセットします(P.5 参照)。