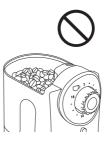

ださい。感電・ショート・発煙・発火の恐れがあります。                         | $\bigcirc$ | 不安定な場所で使用しないでください。本体が倒れ、床<br>に落ちるなどして破損の原因になります。 |

# 安全上のご注意



#### スイッチボタンに 注意

電源プラグを抜き差しする 際は、本体のスイッチボタ ンに触れないでください。 電源プラグの先端がスパ ークして、コンセント等を傷 める場合があります。



#### 本体の水洗いは しない

本体を水洗いすることは、 絶縁を悪くして感電や故障 の原因となりますのでおや めください。



## ホッパーふたの 取り付け/取り外し

ホッパーふたを取り外す際 は真上に引き上げてください。斜めに引き上げると突 起を破損することがありま すので十分ご注意ください。 また、斜めに挿入したり、挿 入が不完全だと本体が作動 しないのでご注意ください。



### コーヒー豆以外には 使わない

この製品はコーヒー豆専用 です。コーヒー豆以外(湿っ た豆を含む)は使用しない でください。また、生豆を使 用しますと、ミル刃の破損 の原因になります。



### 合計60秒以上の 連続使用はしない

作動時間の合計が60秒以 上になる連続使用はしない でください。モーター故障 の原因になります。



### 1回使用ごとに 休ませる

たくさんのコーヒー豆を挽 く際は、1回ごとに必ず5分 以上休ませてからご使用く ださい。長時間のご使用は コーヒー豆を熱くし香りを 失わせます。



#### 異常時は使わない

万一、本体を落とした場合 は電源プラグをコンセント から抜いて、お買い上げの 販売店またはメリタジャパ ンまでご連絡ください。そ のまま使用すると火災・感 電の原因になります。



## コーヒー豆をホッパー に放置しない

ミル刃にコーヒー粉が付着し、異臭やモーター故障の 原因になります。

# 各部の名称



## 仕 様

## メリタ フラットカッターディスク コーヒーグラインダー

| 方 | 式 | フラットカッター          | 消費電力 |   | 100W           |
|---|---|-------------------|------|---|----------------|
| 電 | 源 | AC 100V 50 ⁄ 60Hz | 容    | 量 | 200g(1回あたり最大量) |

\* 商品の仕様は改良のため予告なく変更することがあります。

# ご使用の前に

初めてご使用になる際は、この「取扱説明書」をよく読み、まず乾いた柔らかな布で本品をきれいに拭いてください。ミル刃を湿った布で拭くことやミル刃および本体を水に浸したり、水洗いすることは絶対におやめください。また、ミル刃で指を傷つけないようご注意ください。

# ミル刃の固定

本体からホッパーふたを外し、ホッパー内にミル刃が固定されていることを確認してください。初めて ご使用になる際は、必ず確認してください。(工場出荷時には、固定されていません)

- ミル刃を取り外すときは、粗さ調節ダイヤルを指で押さえ、ミル刃の 上部分を時計回り(UNLOCKの方向)に回してください。
- ミル刃を取り付けるときは、粗さ調節ダイヤルを指で押さえ、ミル刃の上部分を反時計回り(LOCKの方向)に回してしっかり固定してください。
- 水平な場所で使用してください。
- コーヒー粉が周囲に飛散することがありますので、大きな紙などを 敷いてご使用になることをお勧めします。
- 本体と受け皿の間にコーヒーかすなどが無いことを確認してください。すき間からコーヒー