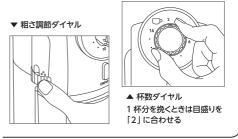

# ミル刃の固定

本体からホッパーふたを外し、ホッパー内にミル刃が固定されていることを確認してください。初めて ご使用になる際は、必ず確認してください。(工場出荷時には、固定されていません)

- ミル刃を取り外すときは、粗さ調節ダイヤルを指で押さえ、ミル刃の 上部分を時計回り(UNLOCKの方向)に回してください。
- ミル刃を取り付けるときは、粗さ調節ダイヤルを指で押さえ、ミル刃の上部分を反時計回り(LOCKの方向)に回してしっかり固定してください。
- 水平な場所で使用してください。
- コーヒー粉が周囲に飛散することがありますので、大きな紙などを 敷いてご使用になることをお勧めします。
- 本体と受け皿の間にコーヒーかすなどが無いことを確認してください。すき間からコーヒー粉が飛び散ることがあります。

# ご使用の前に

杯数ダイヤル(タイマー)

杯数(目盛り)に適した粉量のコー ヒー豆を挽くことができます。目盛 りは目安です。豆の煎り方・挽き方 (粗さ)などの条件で変わりますの で、お好みでダイヤルを調節して ください。

作動時間の目安

| 目盛り  | 2   | 6    | 10   | 14   |
|------|-----|------|------|------|
| 作動時間 | 約8秒 | 約25秒 | 約40秒 | 約60秒 |

- ●コーヒー豆がホッパー内に残ってしまう場合は再度ダイヤルを 調整してから作動させてください。ただし、作動時間の合計が約 60秒以上になる場合は5分間、本体を休めてください。
- ●通常のタイマーと異なり動作中にダイヤルは動きません。
- ●豆を挽き終えたらスイッチボタンを押して運転を止めてください。 \*豆が無い状態で運転しないでください。
- ●1杯分を挽くときは目盛りを「2」に合わせて使用してください。

### 4. 粗さ調節ダイヤル、杯数ダイヤルを合わせる

「粗さ調節ダイヤル」をお好みの挽き具合に合わせ、「杯 数ダイヤル」で必要な杯数をセットします(P.5 参照)。