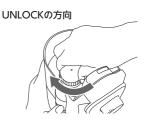

# ミル刃の固定

本体からホッパーふたを外し、ホッパー内にミル刃が固定されていることを確認してください。初めて ご使用になる際は、必ず確認してください。(工場出荷時には、固定されていません)

- ミル刃を取り外すときは、粗さ調節ダイヤルを指で押さえ、ミル刃の 上部分を時計回り(UNLOCKの方向)に回してください。
- ミル刃を取り付けるときは、粗さ調節ダイヤルを指で押さえ、ミル刃の上部分を反時計回り(LOCKの方向)に回してしっかり固定してください。
- 水平な場所で使用してください。
- コーヒー粉が周囲に飛散することがありますので、大きな紙などを 敷いてご使用になることをお勧めします。
- 本体と受け皿の間にコーヒーかすなどが無いことを確認してください。すき間からコーヒー粉が飛び散ることがあります。