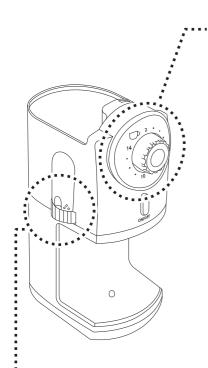

まず乾いた柔らかな布で本品をきれいに拭いてください。ミル刃を湿った布で拭くことやミル刃および本体を水に浸したり、水洗いすることは絶対におやめください。また、ミル刃で指を傷つけないようご注意ください。

# ミル刃の固定

本体からホッパーふたを外し、ホッパー内にミル刃が固定されていることを確認してください。初めて ご使用になる際は、必ず確認してください。(工場出荷時には、固定されていません)

- ミル刃を取り外すときは、粗さ調節ダイヤルを指で押さえ、ミル刃の 上部分を時計回り(UNLOCKの方向)に回してください。
- ミル刃を取り付けるときは、粗さ調節ダイヤルを指で押さえ、ミル刃の上部分を反時計回り(LOCKの方向)に回してしっかり固定してください。
- 水平な場所で使用してください。
- コーヒー粉が周囲に飛散することがありますので、大きな紙などを 敷いてご使用になることをお勧めします。
- 本体と受け皿の間にコーヒーかすなどが無いことを確認してください。すき間からコーヒー粉が飛び散ることがあります。





# ホッパーふたの取り付け(安全装置について)

- ホッパーふたを正しく取り付けないと、安全装置機能により本体が作動しない構造になっています。
- ご使用になる際はホッパーふたを次の手順で確実に取り付けてください。

ホッパーふたの突起と本体の安全スイッチ穴を合せる
 突起を最後までまっすぐに本体内に挿入する
 ホッパーふたと本体にすき間がないか確認する

- 斜めに挿入したり、完全に挿入されていなかったりすると、本体が 作動しませんのでご注意ください。
- ホッパーふたを取り外すときはまっすぐ上に引き上げてください。
   ふたを斜めに引き上げると突起を破損することがありますので十分ご注意ください。



突起・安全スイッチ穴拡大図

# ご使用の前に



杯数ダイヤル(タイマー)



杯数(目盛り)に適した粉量のコー ヒー豆を挽くことができます。目盛 りは目安です。豆の煎り方・挽き方 (粗さ)などの条件で変わりますの で、お好みでダイヤルを調節して ください。

作動時間の目安

| 目盛り  | 2   | 6    | 10   | 14   |
|------|-----|------|------|------|
| 作動時間 | 約8秒 | 約25秒 | 約40秒 | 約60秒 |

- ●コーヒー豆がホッパー内に残ってしまう場合は再度ダイヤルを 調整してから作動させてください。ただし、作動時間の合計が約 60秒以上になる場合は5分間、本体を休めてください。
- ●通常のタイマーと異なり動作中にダイヤルは動きません。
- ●豆を挽き終えたらスイッチボタンを押して運転を止めてください。 \*豆が無い状態で運転しないでください。
- ●1杯分を挽くときは目盛りを「2」に合わせて使用してください。





1. ホッパーにお好みの量のコーヒー豆を入れる



- \* 最大容量は 200gです。
- 3.受け皿に受け皿ふたをして本体にセットする
- カチッと音がするまで本体に押し込みます。



\* 受け皿ふたをしないとコーヒー粉が飛び散ることがありますの で必ずふたをしてください。

#### 5. 電源プラグをコンセントに差し込み、スイッチ ボタンを押す

杯数ダイヤルで合わせた時間だけコーヒー豆を挽いた 後、自動的に止まります。途中で止めたい時や豆を挽き 終えた時はスイッチボタンを押して停止させてください。



⚠ 注 意

2. ホッパーふたをする

ホッパーふたの突起を本体の安全スイッチ穴に、まっす ぐに挿入します。



\* 斜めに挿入したり、完全に挿入していなかったりすると本体が 作動しません