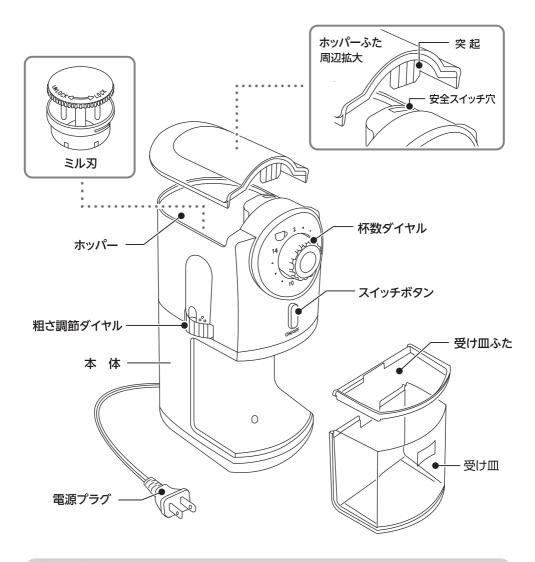

# 各部の名称

# ホッパーふたの取り付け(安全装置について)

- ホッパーふたを正しく取り付けないと、安全装置機能により本体が作動しない構造になっています。
- ご使用になる際はホッパーふたを次の手順で確実に取り付けてください。

ホッパーふたの突起と本体の安全スイッチ穴を合せる
 突起を最後までまっすぐに本体内に挿入する
 ホッパーふたと本体にすき間がないか確認する

- 斜めに挿入したり、完全に挿入されていなかったりすると、本体が 作動しませんのでご注意ください。
- ホッパーふたを取り外すときはまっすぐ上に引き上げてください。
   ふたを斜めに引き上げると突起を破損することがありますので十分ご注意ください。

突起・安全スイッチ穴拡大図