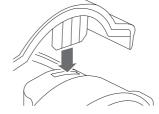

# ホッパーふたの取り付け(安全装置について)

- ホッパーふたを正しく取り付けないと、安全装置機能により本体が作動しない構造になっています。
- ご使用になる際はホッパーふたを次の手順で確実に取り付けてください。

ホッパーふたの突起と本体の安全スイッチ穴を合せる
 突起を最後までまっすぐに本体内に挿入する
 ホッパーふたと本体にすき間がないか確認する

- 斜めに挿入したり、完全に挿入されていなかったりすると、本体が 作動しませんのでご注意ください。
- ホッパーふたを取り外すときはまっすぐ上に引き上げてください。
   ふたを斜めに引き上げると突起を破損することがありますので十分ご注意ください。

突起・安全スイッチ穴拡大図