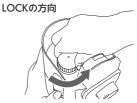

# ミル刃の固定

本体からホッパーふたを外し、ホッパー内にミル刃が固定されていることを確認してください。初めて ご使用になる際は、必ず確認してください。(工場出荷時には、固定されていません)

- ミル刃を取り外すときは、粗さ調節ダイヤルを指で押さえ、ミル刃の 上部分を時計回り(UNLOCKの方向)に回してください。
- ミル刃を取り付けるときは、粗さ調節ダイヤルを指で押さえ、ミル刃の上部分を反時計回り(LOCKの方向)に回してしっかり固定してください。
- 水平な場所で使用してください。
- コーヒー粉が周囲に飛散することがありますので、大きな紙などを 敷いてご使用になることをお勧めします。
- 本体と受け皿の間にコーヒーかすなどが無いことを確認してください。すき間からコーヒー粉が飛び散ることがあります。