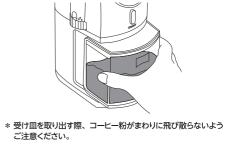

1. ホッパーにお好みの量のコーヒー豆を入れる

- \* 最大容量は 200gです。
- 3.受け皿に受け皿ふたをして本体にセットする
- カチッと音がするまで本体に押し込みます。

\* 受け皿ふたをしないとコーヒー粉が飛び散ることがありますの で必ずふたをしてください。

### 6.受け皿を本体から取り出す

コンセントから電源プラグを抜いてから受け皿を取り出します。

コーヒー豆を挽き終わったら必ず電源プラグをコンセントから抜いてください。