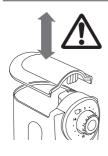

## ホッパーふたの 取り付け/取り外し

ホッパーふたを取り外す際 は真上に引き上げてください。斜めに引き上げると突 起を破損することがありま すので十分ご注意ください。 また、斜めに挿入したり、挿 入が不完全だと本体が作動 しないのでご注意ください。

# ホッパーふたの取り付け(安全装置について)

- ホッパーふたを正しく取り付けないと、安全装置機能により本体が作動しない構造になっています。
- ご使用になる際はホッパーふたを次の手順で確実に取り付けてください。

ホッパーふたの突起と本体の安全スイッチ穴を合せる
 突起を最後までまっすぐに本体内に挿入する
 ホッパーふたと本体にすき間がないか確認する

- 斜めに挿入したり、完全に挿入されていなかったりすると、本体が 作動しませんのでご注意ください。
- ホッパーふたを取り外すときはまっすぐ上に引き上げてください。
   ふたを斜めに引き上げると突起を破損することがありますので十分ご注意ください。