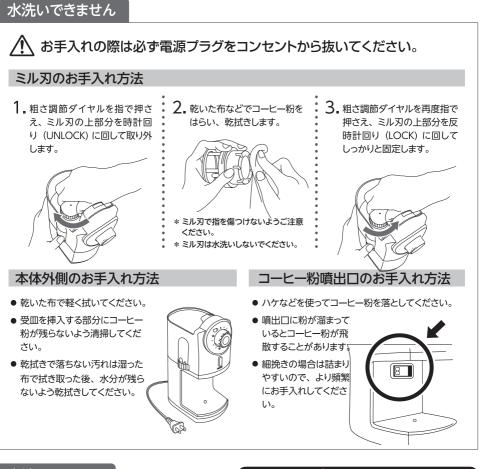

# ご使用の前に

初めてご使用になる際は、この「取扱説明書」をよく読み、まず乾いた柔らかな布で本品をきれいに拭いてください。ミル刃を湿った布で拭くことやミル刃および本体を水に浸したり、水洗いすることは絶対におやめください。また、ミル刃で指を傷つけないようご注意ください。

# ミル刃の固定

本体からホッパーふたを外し、ホッパー内にミル刃が固定されていることを確認してください。初めて ご使用になる際は、必ず確認してください。(工場出荷時には、固定されていません)

- ミル刃を取り外すときは、粗さ調節ダイヤルを指で押さえ、ミル刃の 上部分を時計回り(UNLOCKの方向)に回してください。
- ミル刃を取り付けるときは、粗さ調節ダイヤルを指で押さえ、ミル刃の上部分を反時計回り(LOCKの方向)に回してしっかり固定してください。
- 水平な場所で使用してください。
- コーヒー粉が周囲に飛散することがありますので、大きな紙などを 敷いてご使用になることをお勧めします。
- 本体と受け皿の間にコーヒーかすなどが無いことを確認してください。すき間からコーヒー粉が飛び散ることがあります。

## 水洗いできます

▲ 注

- ◇ 本体外側の汚れは湿った布で拭き取り、水に浸したり水洗い したりしないでください。
- お手入れの後、ご使用になる時はミル刃がしっかりと本体に 固定されていることを確認してください。ミル刃が外れた状 態でスイッチを入れると下刃が回ってけがの原因になります。
- シンナー、ベンジン、ベンゾール、ガソリンなどを使用すると、 変形・変色・変質の原因になりますのでおやめください。また、 タワシ、クレンザー等を使用すると傷や破損の原因になりま すのでおやめください。
- ⚠️ ミル刃で指を傷つけないようご注意ください。
- ⚠ 食器洗い乾燥機は使用できません。